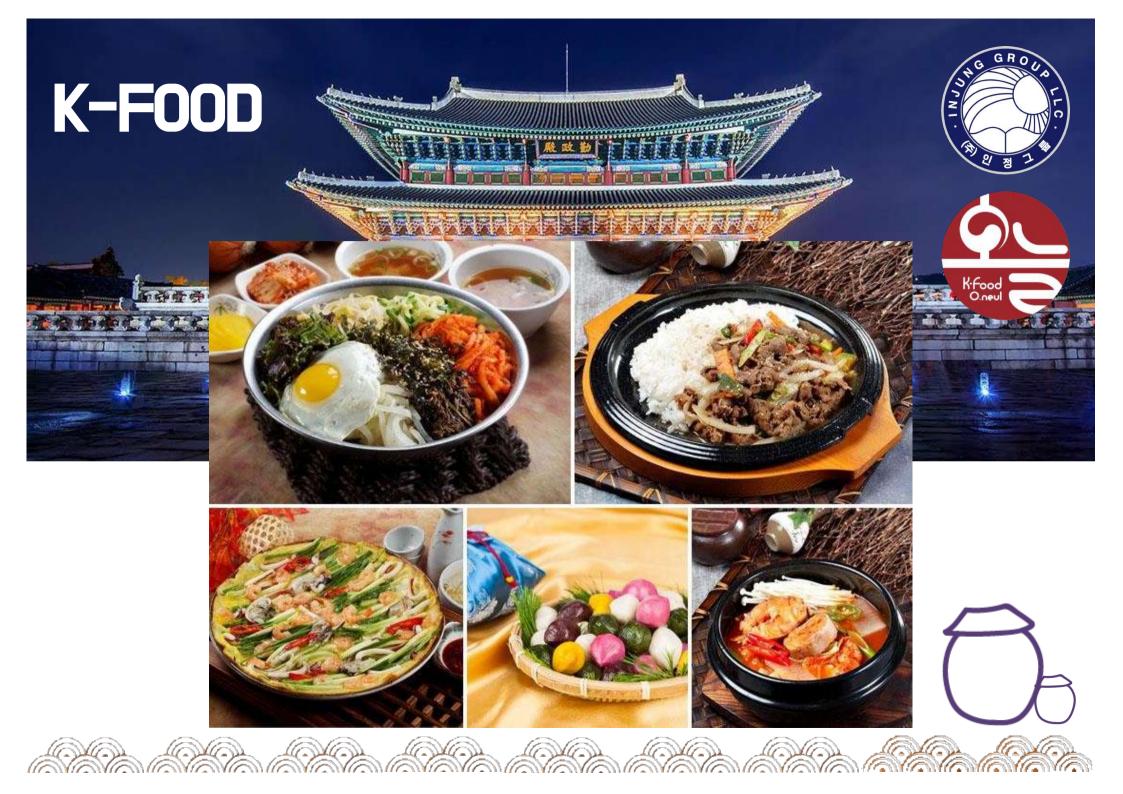

# K-FOOD

We have delicious home-cooked meals prepared by your mother nearby. A variety of dishes from the best chefs await you.

6

Korean culture is deeply rooted in hist ory and tradition and is full of diversity. It has been formed and developed over a long history and is characterized by the harmonious coexistence of tradition all and modern cultures.

Korean food culture has a close relations hip with health. Korean food is characteri zed by its emphasis on the harmony of v arious ingredients and the balance of nut rients, which is one of the reasons why Korean food is good for your health.